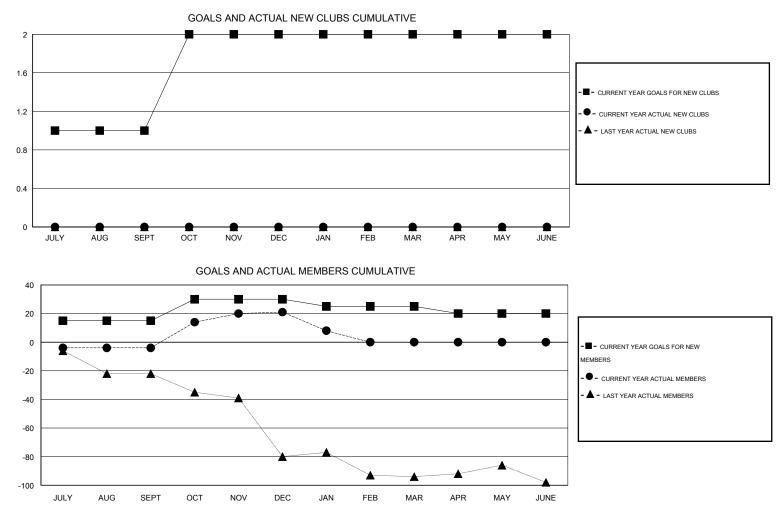

## GMT: GARY ANDERSON

| GMT CA 1 |  |
|----------|--|
|----------|--|

| Clubs<br>RESULTS FOR 2013-2014 |   |   |   |   | Members<br>RESULTS FOR 2013-2014 |    |    |    |     |  |
|--------------------------------|---|---|---|---|----------------------------------|----|----|----|-----|--|
|                                |   |   |   |   |                                  |    |    |    |     |  |
| JULY/AUG/SEPT                  | 1 | 0 | 0 | 0 | JULY/AUG/SEPT                    | 15 | 25 | 29 | -4  |  |
| OCT/NOV/DEC                    | 1 | 0 | 0 | 0 | OCT/NOV/DEC                      | 15 | 43 | 18 | 25  |  |
| JAN/FEB/MAR                    | 0 | 0 | 0 | 0 | JAN/FEB/MAR                      | -5 | 9  | 22 | -13 |  |
| APR/MAY/JUNE                   | 0 | 0 | 0 | 0 | APR/MAY/JUNE                     | -5 | 0  | 0  | 0   |  |